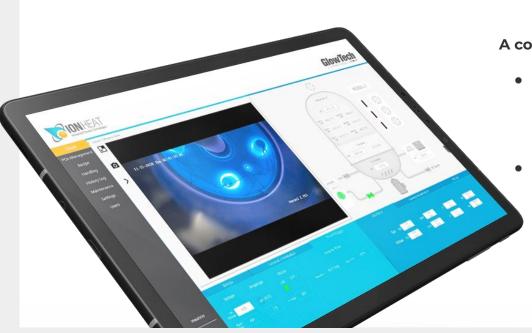

### Robust PC- PCL system

#### A common brain for all solutions:

- PC-PLC architecture with virtually unlimited recipe and data logging storage capacity. PLC SCADA system included.
  - Software with user friendly interface, data logging of all production variables and remote accessibility increase customer 's productivity and reliability.