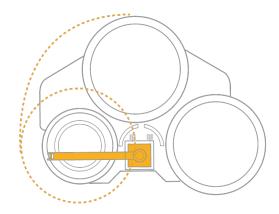

### Smaller footprint

Our system design occupies less floor space that many others in the market: A single rotating column lifts and rotates both vessels in a tandem system or in an single system.