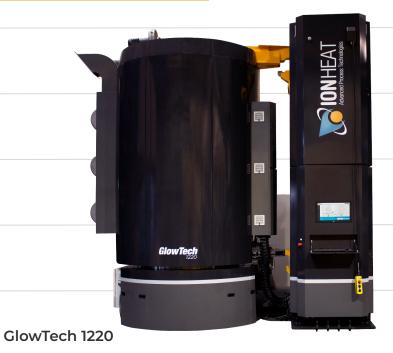

## Expandable system

**Even at a later stage of the production process,** our single GlowTech units can be expanded to a semi-tandem or full tandem systems according to our customers production needs

GlowTech 1220