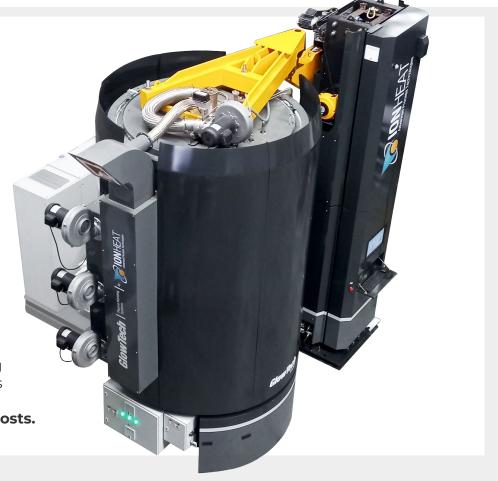

## Expandable system

**Even at a later stage of the production process,** our single GlowTech units can be expanded to a semi-tandem or full tandem systems according to our customers production needs

GlowTech 1220

### Easy instalation

Due to factory pre-wired instrumentation and quick disconnects, our GlowTech units are very simple to install, maintain and grow.