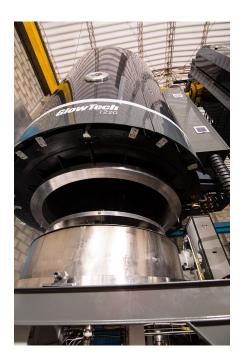

### Smaller footprint

Our system design occupies less floor space that many others in the market: A single rotating column lifts and rotates both vessels in a tandem system or in an single system.

## Expandable system

**Even at a later stage of the production process,** our single GlowTech units can be expanded to a semi-tandem or full tandem systems according to our customers production needs

GlowTech 1220