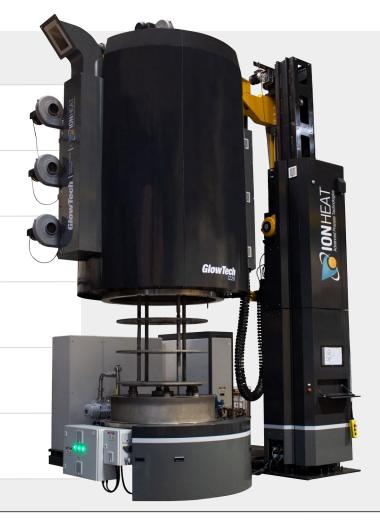

### Smaller footprint

Our system design occupies less floor space that many others in the market: A single rotating column lifts and rotates both vessels in a tandem system or in an single system.