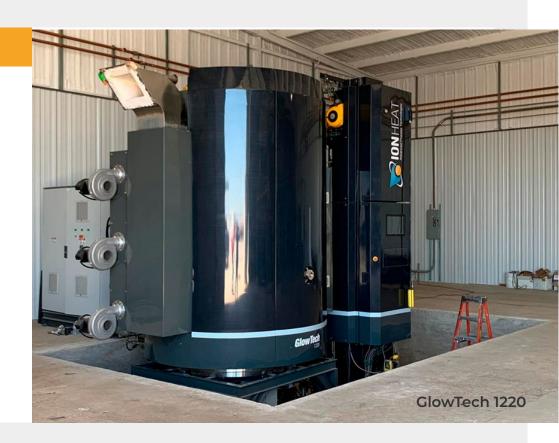

### Smaller footprint

Our system design occupies less floor space that many others in the market: A single rotating column lifts and rotates both vessels in a tandem system or in an single system.

## Expandable system

**Even at a later stage of the production process,** our single GlowTech units can be expanded to a semi-tandem or full tandem systems according to our customers production needs

GlowTech 1220