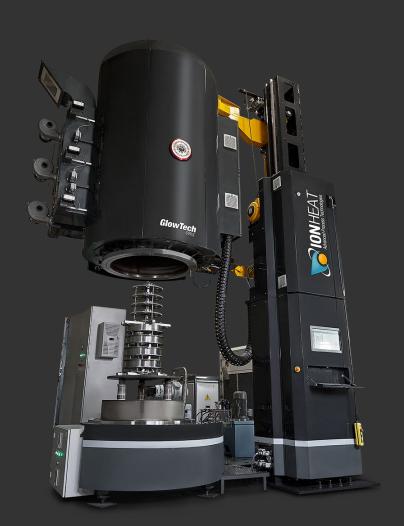

# Plasma Does it!

ION HEAT | System's Advantages

\_ ION HEAT | System's Advantages

# Beautiful look