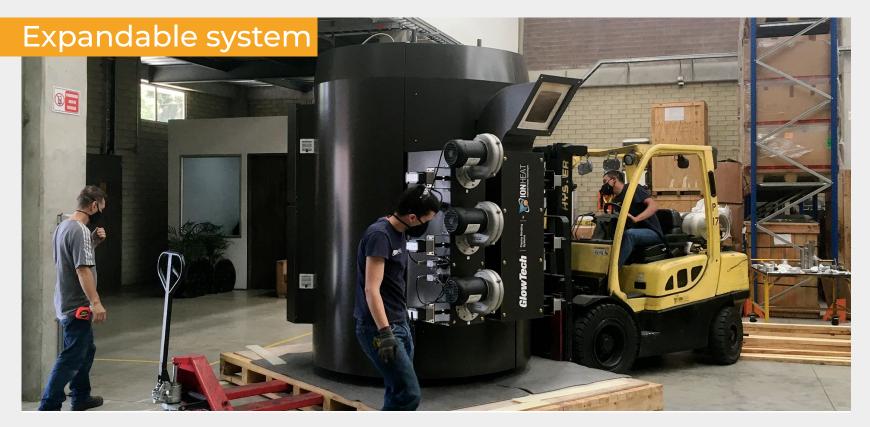

## Expandable system

**Even at a later stage of the production process,** our single GlowTech units can be expanded to a semi-tandem or full tandem systems according to our customers production needs

GlowTech 1220