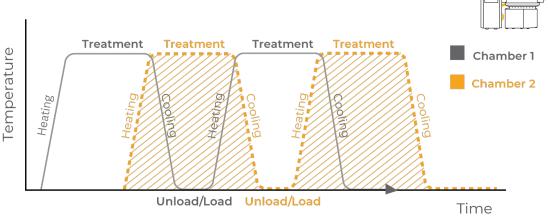

### Smaller footprint

Our system design occupies less floor space that many others in the market: A single rotating column lifts and rotates both vessels in a tandem system or in an single system.